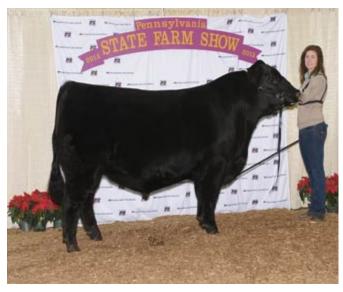

### **Grand Champion Female**

Cherry Knoll Hara Erica 1312 won grand champion female at the 2015 Pennsylvania Farm Show's Angus Show, Jan. 12 in Harrisburg, Pa. Matthew Mitchell, Reinholds, Pa., owns the February 2013 daughter of Silveiras Style 9303. She earlier won junior champion. Chris Cassady, Tuscola, Ill., evaluated the 141 entries.