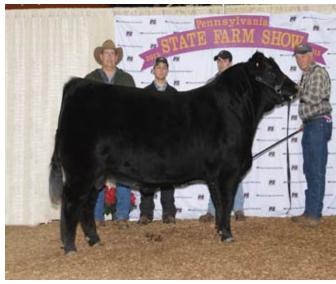

## **Reserve Grand Champion Bull**

Beaver Creek Foolproof 414 won reserve grand champion bull at the 2015 Pennsylvania Farm Show's Angus Show, Jan. 12 in Harrisburg, Pa. Beaver Creek Angus, Thomasville, Pa., owns the January 2014 son of Gambles Safe Bet. He first claimed reserve junior calf champion. Chris Cassady, Tuscola, Ill., evaluated the 141 entries.