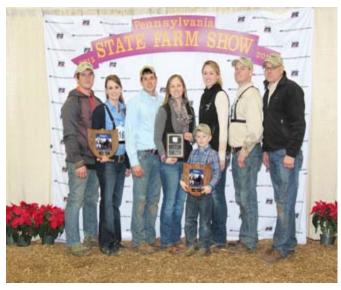

### Premier Breeder and Exhibitor

Beaver Creek Angus, Thomasville, Pa., won premier breeder and exhibitor at the 2015 Pennsylvania Farm Show's Angus Show, Jan. 12 in Harrisburg, Pa. Pictured from left are Jared Miller and Hannah, Denton, Casey, Kolton, Kait, Kyle and Greg Grim. Photo by Chris Jeffcoat, American Angus Association.