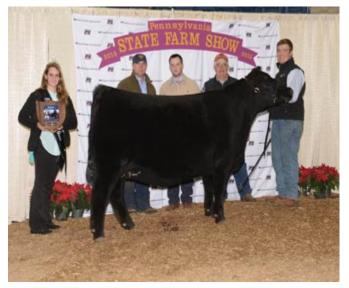

## **Reserve Grand Champion Bull**

Beaver Creek Foolproof 414 won reserve grand champion bull at the 2015 Pennsylvania Farm Show's Angus Show, Jan. 12 in Harrisburg, Pa. Beaver Creek Angus, Thomasville, Pa., owns the January 2014 son of Gambles Safe Bet. He first claimed reserve junior calf champion. Chris Cassady, Tuscola, Ill., evaluated the 141 entries.