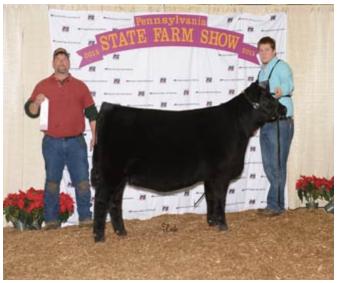

## **Grand Champion Bull**

AHFF the Gambler 401B won grand champion bull at the 2015 Pennsylvania Farm Show's Angus Show, Jan. 12 in Harrisburg, Pa. Heart Felt Farms, Gettysburg, Pa., owns the March 2014 son of Gambles Safe Bet. He earlier won junior calf champion. Chris Cassady, Tuscola, Ill., evaluated the 141 entries.