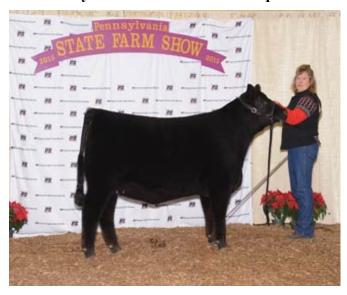

### **Grand Champion Female**

Cherry Knoll Hara Erica 1312 won grand champion female at the 2015 Pennsylvania Farm Show's Angus Show, Jan. 12 in Harrisburg, Pa. Matthew Mitchell, Reinholds, Pa., owns the February 2013 daughter of Silveiras Style 9303. She earlier won junior champion. Chris Cassady, Tuscola, Ill., evaluated the 141 entries.