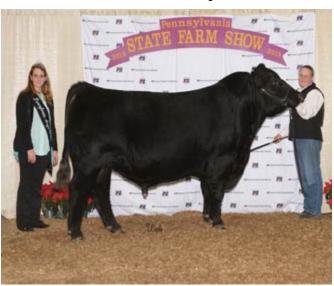

### **Grand Champion Female**

Cherry Knoll Hara Erica 1312 won grand champion female at the 2015 Pennsylvania Farm Show's Angus Show, Jan. 12 in Harrisburg, Pa. Matthew Mitchell, Reinholds, Pa., owns the February 2013 daughter of Silveiras Style 9303. She earlier won junior champion. Chris Cassady, Tuscola, Ill., evaluated the 141 entries.