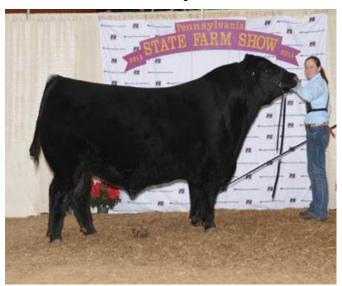

## **Grand Champion Bull**

AHFF the Gambler 401B won grand champion bull at the 2015 Pennsylvania Farm Show's Angus Show, Jan. 12 in Harrisburg, Pa. Heart Felt Farms, Gettysburg, Pa., owns the March 2014 son of Gambles Safe Bet. He earlier won junior calf champion. Chris Cassady, Tuscola, Ill., evaluated the 141 entries.