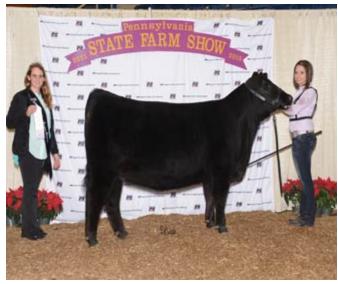

## **Reserve Grand Champion Bull**

Beaver Creek Foolproof 414 won reserve grand champion bull at the 2015 Pennsylvania Farm Show's Angus Show, Jan. 12 in Harrisburg, Pa. Beaver Creek Angus, Thomasville, Pa., owns the January 2014 son of Gambles Safe Bet. He first claimed reserve junior calf champion. Chris Cassady, Tuscola, Ill., evaluated the 141 entries.