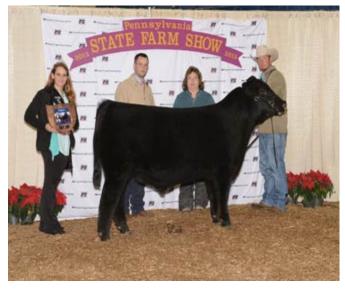

## **Grand Champion Bull**

AHFF the Gambler 401B won grand champion bull at the 2015 Pennsylvania Farm Show's Angus Show, Jan. 12 in Harrisburg, Pa. Heart Felt Farms, Gettysburg, Pa., owns the March 2014 son of Gambles Safe Bet. He earlier won junior calf champion. Chris Cassady, Tuscola, Ill., evaluated the 141 entries.