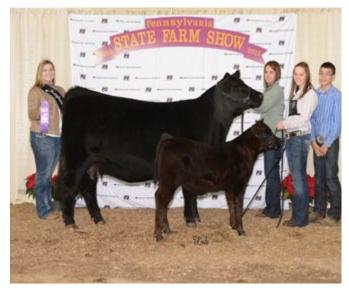

## **Reserve Grand Champion Cow-calf Pair**

Freys KJF Ark Pride M35 S107 won reserve grand champion cow-calf pair at the 2015 Pennsylvania Farm Show's Angus Show, Jan. 12 in Harrisburg, Pa. Fred Frey, Drumore, Pa., owns the September 2007 daughter of Connealy Danny Boy. An October 2014 daughter sired by Cherry Knoll Product 1182 is at side. Chris Cassady, Tuscola, Ill., evaluated the 141 entries.