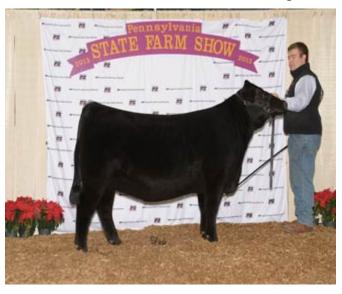

## **Reserve Grand Champion Female**

Cherry Knoll Rosebud 1331 won reserve grand champion female at the 2015 Pennsylvania Farm Show's Angus Show, Jan. 12 in Harrisburg, Pa. Claudia Hissong, Greencastle, Pa., owns the March 2013 daughter of Exar Lutton 1831. She first claimed reserve junior champion. Chris Cassady, Tuscola, Ill., evaluated the 141 entries.