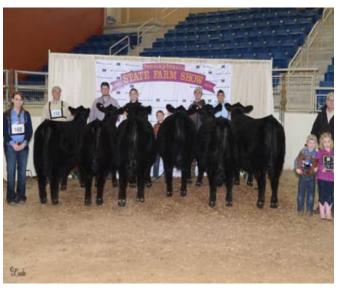

## **Breeders' Best Six Head**

Beaver Creek Angus, Thomasville, Pa., won breeders' best six head at the 2015 Pennsylvania Farm Show's Angus Show, Jan. 12 in Harrisburg, Pa.