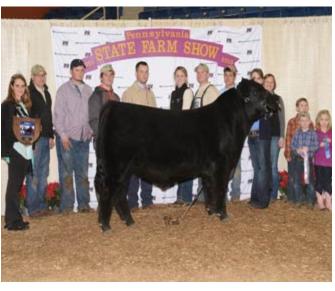

## **Breeders' Best Six Head**

Beaver Creek Angus, Thomasville, Pa., won breeders' best six head at the 2015 Pennsylvania Farm Show's Angus Show, Jan. 12 in Harrisburg, Pa.

### Premier Breeder and Exhibitor

Beaver Creek Angus, Thomasville, Pa., won premier breeder and exhibitor at the 2015 Pennsylvania Farm Show's Angus Show, Jan. 12 in Harrisburg, Pa. Pictured from left are Jared Miller and Hannah, Denton, Casey, Kolton, Kait, Kyle and Greg Grim. Photo by Chris Jeffcoat, American Angus Association.