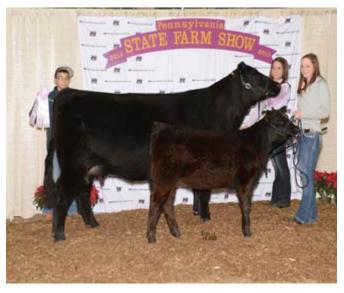

## **Grand Champion Cow-calf Pair**

# STATE FARM SHOW

Just Enuff Freedom Morgan won grand champion cow-calf pair at the 2015 Pennsylvania Farm Show's Angus Show, Jan. 12 in Harrisburg, Pa. Just-Enuff Angus, Bethlehem, Pa., owns the November 2010 daughter of TC Freedom 104. An October 2014 heifer calf sired by Just Enuff Edgar's Thunder completes the winning pair. Chris Cassady, Tuscola, Ill., evaluated the 141 entries.