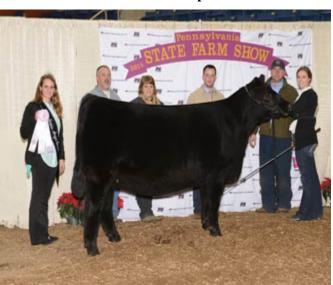

### **Grand Champion Female**

Cherry Knoll Hara Erica 1312 won grand champion female at the 2015 Pennsylvania Farm Show's Angus Show, Jan. 12 in Harrisburg, Pa. Matthew Mitchell, Reinholds, Pa., owns the February 2013 daughter of Silveiras Style 9303. She earlier won junior champion. Chris Cassady, Tuscola, Ill., evaluated the 141 entries.