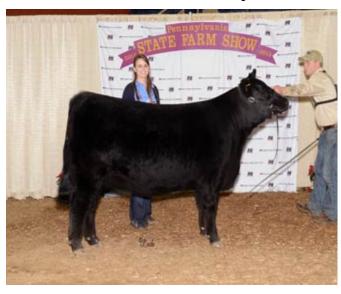

## **Grand Champion Bull**

AHFF the Gambler 401B won grand champion bull at the 2015 Pennsylvania Farm Show's Angus Show, Jan. 12 in Harrisburg, Pa. Heart Felt Farms, Gettysburg, Pa., owns the March 2014 son of Gambles Safe Bet. He earlier won junior calf champion. Chris Cassady, Tuscola, Ill., evaluated the 141 entries.