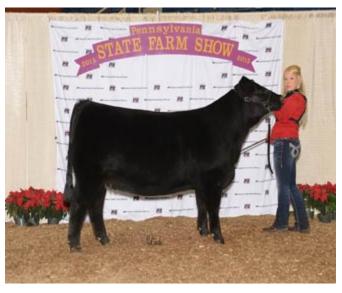

## **Reserve Grand Champion Female**

Cherry Knoll Rosebud 1331 won reserve grand champion female at the 2015 Pennsylvania Farm Show's Angus Show, Jan. 12 in Harrisburg, Pa. Claudia Hissong, Greencastle, Pa., owns the March 2013 daughter of Exar Lutton 1831. She first claimed reserve junior champion. Chris Cassady, Tuscola, Ill., evaluated the 141 entries.