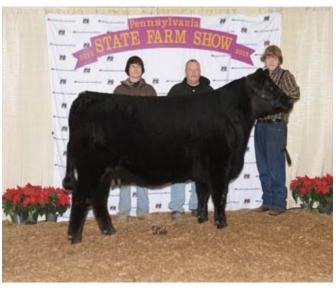

## **Grand Champion Bull**

AHFF the Gambler 401B won grand champion bull at the 2015 Pennsylvania Farm Show's Angus Show, Jan. 12 in Harrisburg, Pa. Heart Felt Farms, Gettysburg, Pa., owns the March 2014 son of Gambles Safe Bet. He earlier won junior calf champion. Chris Cassady, Tuscola, Ill., evaluated the 141 entries.