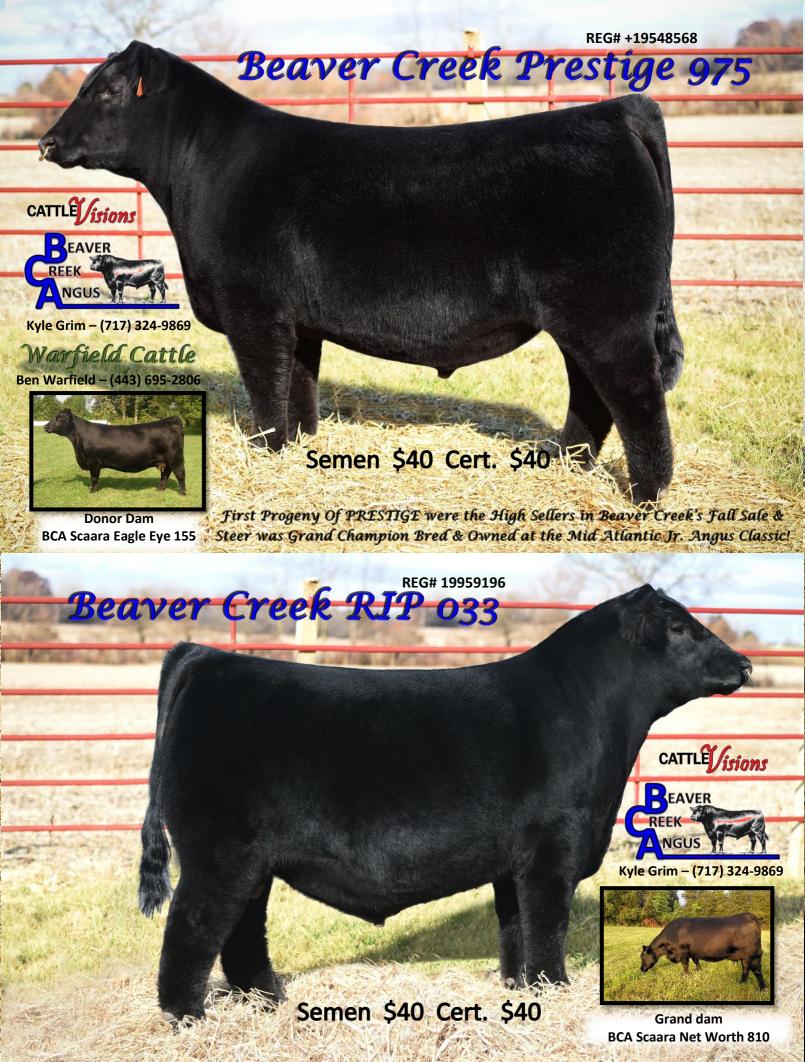

#### Champion Sr. Bull Calf

Kolton Grim, Beaver Creek RIP 033, sired by PVF Blacklist 7077, 9/2/20

#### **Grand Champion Bull**

Kolton Grim, Beaver Creek RIP 033, sired by PVF Blacklist 7077, 9/2/20

#### **Reserve Grand Champion Bull**

Karli Berkheimer, BK Prime Time 95J, sired by Colbun Primo, 4/2/21

Premier Breeder and Exhibitor - Kolton Grim