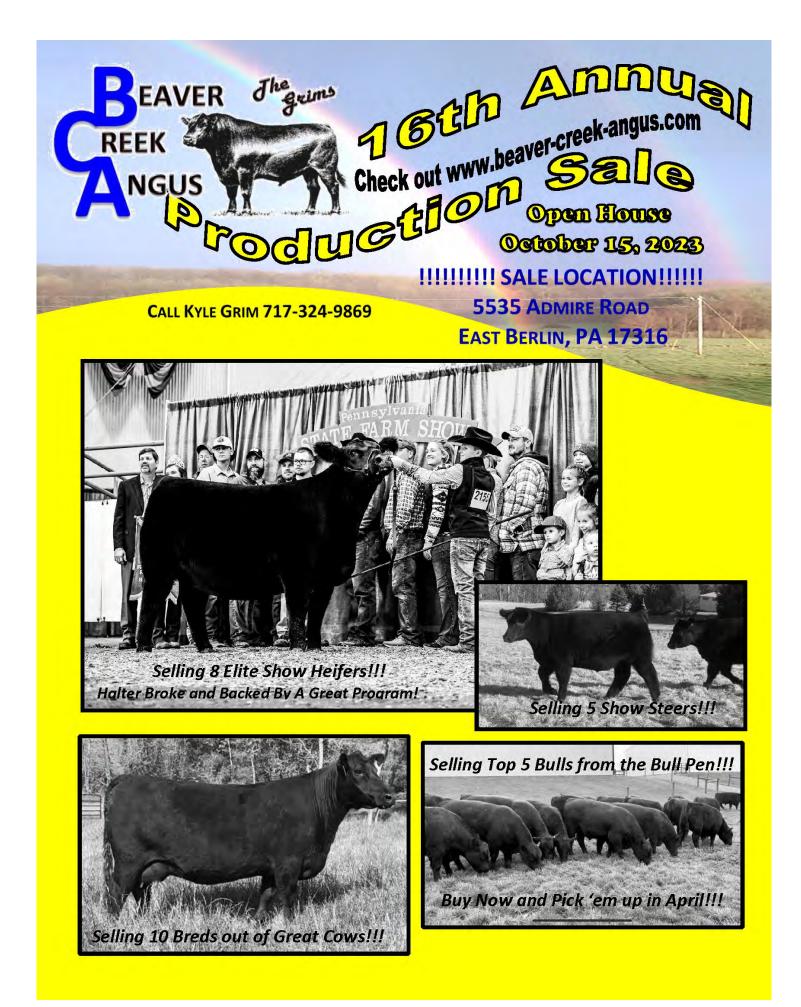

# TULLYFERGUS ANGUS Inline FALL SALE

WEDNESDAY, OCTOBER 18, 2023 HOSTED BY SC ONLINE SALES

ruest Consignor

SELLING 20 HIGH QUALITY LOTS

### A SOLID FOUNDATION TO BUILD YOUR FUTURE ON

Robert Groom (315) 573-2569 | rgroom67@gmail.com 8974 Lyons Marengo Road | Lyons, NY 14489