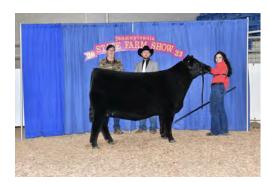

## 2023 PA Farm Show Results

Congratulations to all of the Champions and all those Juniors who showed at the Farm Show.

Supreme Champion Bull and Open Champion Bull. Beaver Creek Rip 033 sired by PVF Blacklist 7077. Kolton Grim - Thomasville, PA

Supreme Champion Heifer. Open Show, Junior Show, & B&O Champion Female. Beaver Creek TC Scaara 165 sired by Colburn Primo 5153. Kolton Grim - Thomasville, PA

Open Champion Cow/Calf. Just Enuff NHF Rosebud 009 sired by Colburn Primo 5153. Olivia Brozman - Nazareth, PA

Open Reserve Cow/Calf. FREYS MB ELSA G103 sired by Werner Flat Top 4136. Frey Family Angus - Drumore, PA Open Reserve Bull. Rains John 316 3ER sired by Musgrave 316 Exclusive. Rains Angus - Mercer, PA

Junior Show B&0 Reserve Heifer. Shady Dell Scaara 414 sired by Gateway Follow Me F163. Conner Grim - Dover, PA

Open & Junior Show Reserve Heifer. CLAC Phyllis 171J sired by Silveiras Style 9303. Rylee Stockdale -Dayton, PA

Champion Angus Steer. BL 5T Power Chip Blackout sired by 5T Power Chip 4790. Dalton Brown - York, PA

Reserve Angus Steer. Just Enuff KSDA KELL Cookie sired by PVF Blacklist 7077. Ethan Brozman - Nazareth, PA