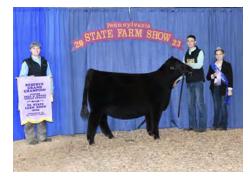

## 2023 PA Farm Show Results

Congratulations to all of the Champions and all those Juniors who showed at the Farm Show.

Supreme Champion Bull and Open Champion Bull. Beaver Creek Rip 033 sired by PVF Blacklist 7077. Kolton Grim - Thomasville, PA

Supreme Champion Heifer. Open Show, Junior Show, & B&O Champion Female. Beaver Creek TC Scaara 165 sired by Colburn Primo 5153. Kolton Grim - Thomasville, PA

Open Champion Cow/Calf. Just Enuff NHF Rosebud 009 sired by Colburn Primo 5153. Olivia Brozman - Nazareth, PA

Open Reserve Cow/Calf. FREYS MB ELSA G103 sired by Werner Flat Top 4136. Frey Family Angus - Drumore, PA Open Reserve Bull. Rains John 316 3ER sired by Musgrave 316 Exclusive. Rains Angus - Mercer, PA

Junior Show B&0 Reserve Heifer. Shady Dell Scaara 414 sired by Gateway Follow Me F163. Conner Grim - Dover, PA

Open & Junior Show Reserve Heifer. CLAC Phyllis 171J sired by Silveiras Style 9303. Rylee Stockdale -Dayton, PA

Champion Angus Steer. BL 5T Power Chip Blackout sired by 5T Power Chip 4790. Dalton Brown - York, PA

Reserve Angus Steer. Just Enuff KSDA KELL Cookie sired by PVF Blacklist 7077. Ethan Brozman - Nazareth, PA