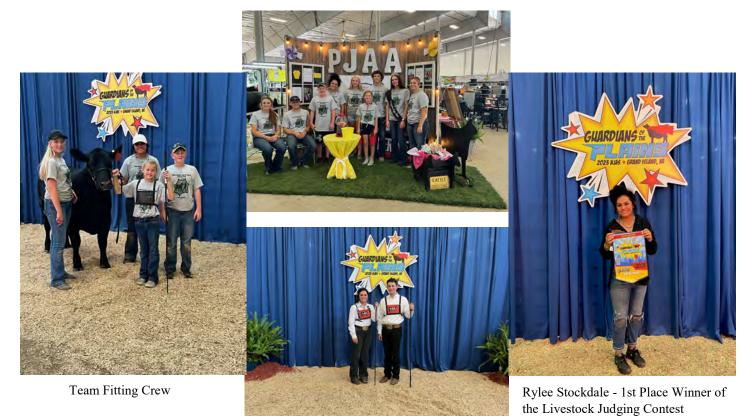

We had 9 Junior exhibitors go out to Grand Island, Nebraska for the National Junior Angus Show: Kinleigh Grim, Kolton Grim, Lee Sweitzer, Raven Eisenhour, David Bell, Melinda Stoltzfus, Keirson Reasner, Rylee Stockdale, and Tori Hearn. Rylee Stockdale, Tori Hearn, Kolton, and Kinleigh Grim participated in the Team Fitting Contest. Keirson Reasner and Melinda Stoltzfus represented Pennsylvania as our voting delegates. David Bell and Rylee Stockdale represented Pennsylvania as our Showmanship delegates. These juniors in attendance at Nationals and many other juniors from the association participated in NJAS contests.

## Snapshots from the 2023 National Junior Angus Show

Showmanship Representatives for PA: Rylee Stockdale & David Bell