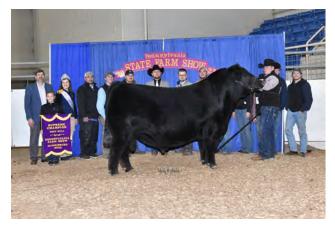

## 2023 PA Farm Show Results

Congratulations to all of the Champions and all those Juniors who showed at the Farm Show.

Supreme Champion Bull and Open Champion Bull. Beaver Creek Rip 033 sired by PVF Blacklist 7077. Kolton Grim - Thomasville, PA

Supreme Champion Heifer. Open Show, Junior Show, & B&O Champion Female. Beaver Creek TC Scaara 165 sired by Colburn Primo 5153. Kolton Grim - Thomasville, PA

Open Champion Cow/Calf. Just Enuff NHF Rosebud 009 sired by Colburn Primo 5153. Olivia Brozman - Nazareth, PA