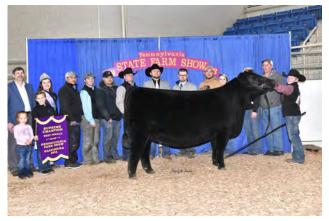

## 2023 PA Farm Show Results

Congratulations to all of the Champions and all those Juniors who showed at the Farm Show.

Supreme Champion Bull and Open Champion Bull. Beaver Creek Rip 033 sired by PVF Blacklist 7077. Kolton Grim - Thomasville, PA

Supreme Champion Heifer. Open Show, Junior Show, & B&O Champion Female. Beaver Creek TC Scaara 165 sired by Colburn Primo 5153. Kolton Grim - Thomasville, PA

Open Champion Cow/Calf. Just Enuff NHF Rosebud 009 sired by Colburn Primo 5153. Olivia Brozman - Nazareth, PA