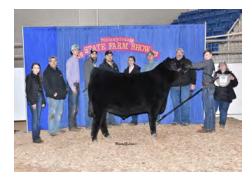

## 2023 PA Farm Show Results

Congratulations to all of the Champions and all those Juniors who showed at the Farm Show.

Supreme Champion Bull and Open Champion Bull. Beaver Creek Rip 033 sired by PVF Blacklist 7077. Kolton Grim - Thomasville, PA

Supreme Champion Heifer. Open Show, Junior Show, & B&O Champion Female. Beaver Creek TC Scaara 165 sired by Colburn Primo 5153. Kolton Grim - Thomasville, PA

Open Champion Cow/Calf. Just Enuff NHF Rosebud 009 sired by Colburn Primo 5153. Olivia Brozman - Nazareth, PA

Open Reserve Cow/Calf. FREYS MB ELSA G103 sired by Werner Flat Top 4136. Frey Family Angus - Drumore, PA Open Reserve Bull. Rains John 316 3ER sired by Musgrave 316 Exclusive. Rains Angus - Mercer, PA

Junior Show B&0 Reserve Heifer. Shady Dell Scaara 414 sired by Gateway Follow Me F163. Conner Grim - Dover, PA

Open & Junior Show Reserve Heifer. CLAC Phyllis 171J sired by Silveiras Style 9303. Rylee Stockdale -Dayton, PA

Champion Angus Steer. BL 5T Power Chip Blackout sired by 5T Power Chip 4790. Dalton Brown - York, PA

Reserve Angus Steer. Just Enuff KSDA KELL Cookie sired by PVF Blacklist 7077. Ethan Brozman - Nazareth, PA