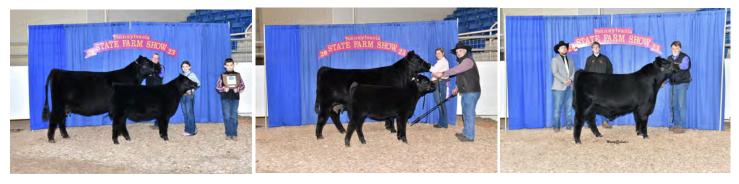

## 2023 PA Farm Show Results

Congratulations to all of the Champions and all those Juniors who showed at the Farm Show.

Supreme Champion Bull and Open Champion Bull. Beaver Creek Rip 033 sired by PVF Blacklist 7077. Kolton Grim - Thomasville, PA

Supreme Champion Heifer. Open Show, Junior Show, & B&O Champion Female. Beaver Creek TC Scaara 165 sired by Colburn Primo 5153. Kolton Grim - Thomasville, PA

Open Champion Cow/Calf. Just Enuff NHF Rosebud 009 sired by Colburn Primo 5153. Olivia Brozman - Nazareth, PA

Open Reserve Cow/Calf. FREYS MB ELSA G103 sired by Werner Flat Top 4136. Frey Family Angus - Drumore, PA Open Reserve Bull. Rains John 316 3ER sired by Musgrave 316 Exclusive. Rains Angus - Mercer, PA

Junior Show B&0 Reserve Heifer. Shady Dell Scaara 414 sired by Gateway Follow Me F163. Conner Grim - Dover, PA

Open & Junior Show Reserve Heifer. CLAC Phyllis 171J sired by Silveiras Style 9303. Rylee Stockdale -Dayton, PA

Champion Angus Steer. BL 5T Power Chip Blackout sired by 5T Power Chip 4790. Dalton Brown - York, PA

Reserve Angus Steer. Just Enuff KSDA KELL Cookie sired by PVF Blacklist 7077. Ethan Brozman - Nazareth, PA