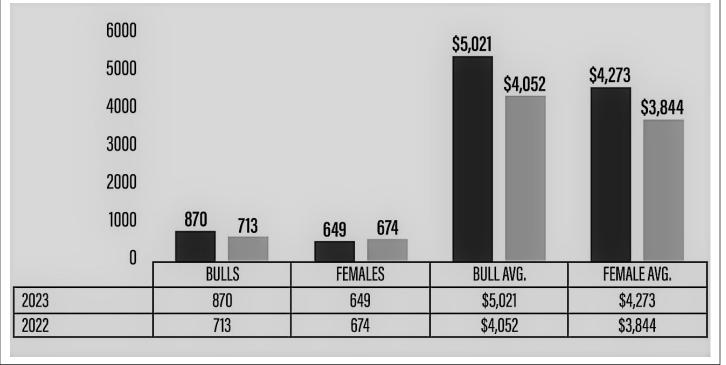

#### Pennsylvania Finest Female Sale -Year End Sale Recap

#### **Top Open Heifers:**

| Lot 6: Rains S<br>Sire Name:<br>Seller:                                                                                                                                                         | Skylight Lov<br>Musgrave               |                               | \$3,600 |  |
|-------------------------------------------------------------------------------------------------------------------------------------------------------------------------------------------------|----------------------------------------|-------------------------------|---------|--|
| <b>Top Bred Cov</b><br>Lot 18: Rains<br>Sire Name:<br>Seller:<br>Bred To:                                                                                                                       | Skylight De<br>Bobcat Bla<br>Rains Ang | ck Diamond<br>us - Mercer, PA | \$3,500 |  |
|                                                                                                                                                                                                 |                                        |                               |         |  |
| Top Fall Pair:Lot 13 & 13A:HCC Ms Black Bird 2D 2H\$3,600Sire Name:Sinclair Black Iron 7UR17Seller:Hoffman Cattle Co Annandale, NJHeifer Calf's Sire:Mogck EnticeCow Bred To:Sinclair Rito J005 |                                        |                               |         |  |
| Lots                                                                                                                                                                                            |                                        | Average                       |         |  |
| 8 Open Heifers                                                                                                                                                                                  |                                        | \$2,512                       |         |  |
| 3 Bred Cows                                                                                                                                                                                     |                                        | \$2,733                       |         |  |

| 3 Bred Cows    | \$2,733 |
|----------------|---------|
| 1 Fall Pair    | \$3,700 |
| 5 Spring Pairs | \$2,600 |
| 17 Female Lots | \$2,647 |